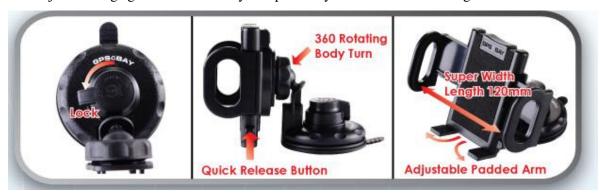

## Easy installation:

**Step 1:** Clear away dust from your dashboard where you will install the mount.

**Step2:** Remove the base cover and place the base of the mount on the spot you have chosen. Press down to adhere the base to the dashboard.

**Step3:** Turn the suction panel to left to lock mount on dashboard

**Step4:** Press release button to widen padded arm.

**Step5:** Insert your device and press the padded arm to fit it snug and tight.

**Step6:** Press release button for easy removal.