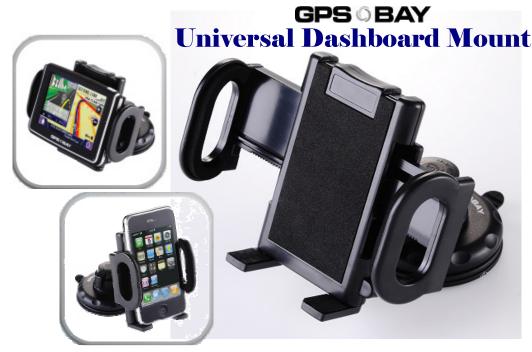

## Why do you need GPS BAY Universal Dashboard Mount?

- ✓ No More Ugly Mark on windshield
- ✓ No More Obstructed View, increase visibility and safety while driving
- ✓ Easy installation & transferrable
- ✓ Fashionable compact design for all models of **GPS**, **Mobile phone** or even **Smart Tag**
- ✓ High quality material, solid & durable mount frame
- ✓ No more worry on tear off sunshield window tint by using windshield mount
- ✓ Anti-skid material on base prevents movement of mount
- ✓ Adjustable padded arm hold your device securely in place (Width length 50-120mm).
- ✓ Adjustable legs give added stability and prevent your device from falling